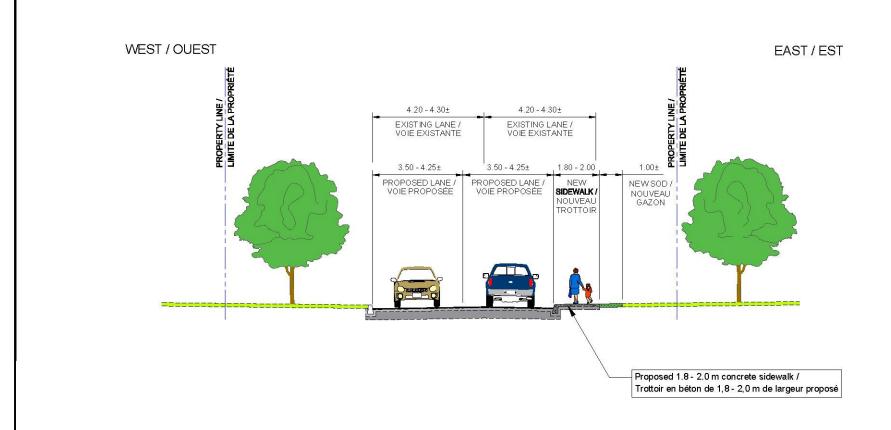

# Typical Cross Section at Narrowing /

Coupe transversale type à la hauteur du rétrécissement

PROPOSED ROADWAY MODIFICATIONS / MODIFICATIONS PROPOSÉES À LA CHAUSSÉE