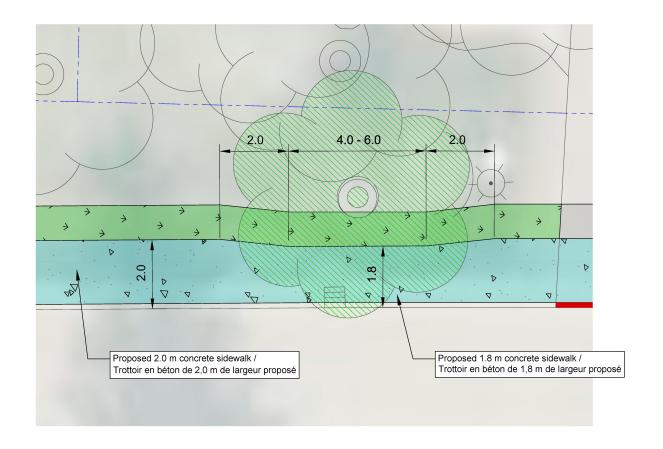

Transportation Planning / Planification des transports

Drawing No. / N° de dessin:

Sidewalk Detail at 'Tree at Risk' as Identified by City Forestry

Détail du trottoir à « l'arbre à risque » tel qu'identifié par les Services forestiers de la Ville